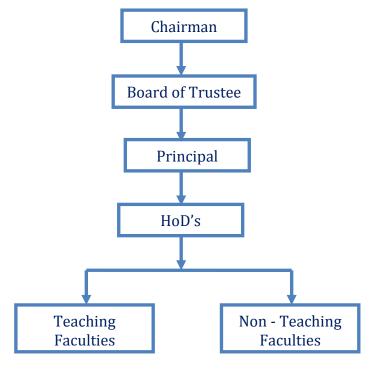

----------------|---------------------------------|--|--|
| 1     | Mr J.Jayaseelan                      | Chairman | B.Pharm.,MBA., | Chairman                        |  |  |
| 2     | Dr.Murugesan                         | Member   | M.E.,Ph.D.,    | Professor                       |  |  |
| 3     | Mr.Ajit Daneil                       | Member   | B.E.,MBA.,     | <b>Manager-Public Relations</b> |  |  |
| 4     | Mr.M.Mathivanan                      | Member   | M.E.,          | Principal                       |  |  |
| 5     | Mr.R.Ganesan                         | Member   | M.E.,          | Vice Principal                  |  |  |
| Frequ | Frequency of Meeting once in a Year. |          |                |                                 |  |  |

## Organizational chart and processes



# **Anti-Ragging Committee & Squad:**

| Committee<br>type         | Name of the<br>Committee<br>Member | Profession           | Associated with         | Mobile<br>Number |
|---------------------------|------------------------------------|----------------------|-------------------------|------------------|
| Anti-Ragging<br>Committee | R.SWAMINATHAN                      | HOD/MECH             | INSTITUTION             | 9677962339       |
| Anti-Ragging<br>Committee | M.MATHIVANAN                       | PRINCIPAL            | INSTITUTION             | 9943120526       |
| Anti-Ragging<br>Committee | R.GANESAN                          | VICE<br>PRINCIPAL    | INSTITUTION             | 9865866144       |
| Anti-Ragging<br>Committee | N.SANKARKUMAR                      | HOD/EEE